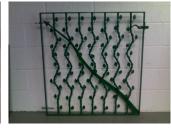

Staircases

Private and Industrial

Railings & Gates

## Services Including

- Structural Beams & Columns
- Industrial/ Security Gates
- Access Platforms
- Mezzanine Floors
- Driveway Entrance Gates
- Garden Gates
- Railings
- Balconies
- Full Fitting Service Provided
- Large Saw Cutting Capacity
- Geka Punching Facilities