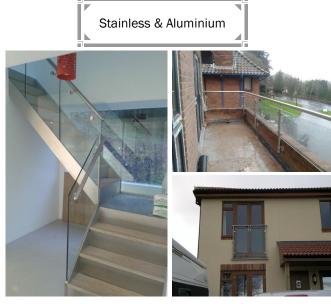

Staircases

Private and Industrial

Railings & Gates

## Services Including

- Structural Beams & Columns
- Industrial/ Security Gates
- Access Platforms
- Mezzanine Floors
- Driveway Entrance Gates
- Garden Gates
- Railings
- Balconies
- Full Fitting Service Provided
- Large Saw Cutting Capacity
- Geka Punching Facilities